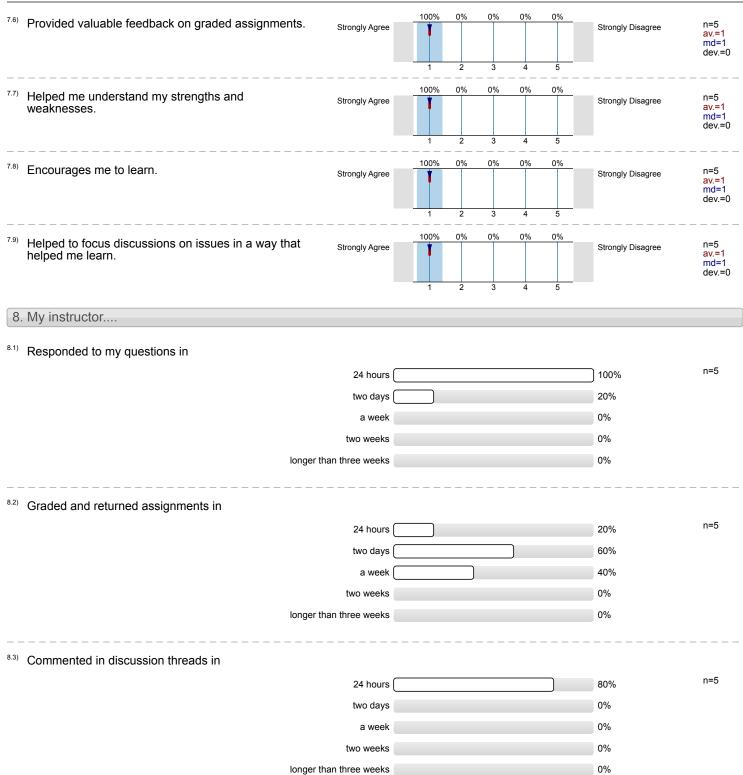

|                                                                                                                               |                | Joy Rennedy-Oneni, CON |              | . ,               | - 1- 5                                  |
|-------------------------------------------------------------------------------------------------------------------------------|----------------|------------------------|--------------|-------------------|-----------------------------------------|
| <sup>4.12)</sup> IT Help Desk                                                                                                 | Very Satisfied | 100% 0% 0%             | 0% 0%        | Very Dissatisfied | n=3<br>av.=1<br>md=1<br>dev.=0<br>ab.=2 |
| <sup>4.13)</sup> Online Help Desk                                                                                             | Very Satisfied |                        | 0% 0%<br>4 5 | Very Dissatisfied | n=2<br>av.=1<br>md=1<br>dev.=0<br>ab.=3 |
| 5. Course Design<br>Course activities (assignments, discussions, quizzes                                                      | )              |                        |              |                   |                                         |
| <sup>5.1)</sup> Instructions were clear and understandable.                                                                   | Strongly Agree | 100% 0% 0%             | 0% 0%        | Strongly Disagree | n=5<br>av.=1<br>md=1<br>dev.=0          |
| <sup>5.2)</sup> Helped me to understand the subject.                                                                          | Strongly Agree | 100% 0% 0%<br>1 2 3    | 0% 0%<br>4 5 | Strongly Disagree | n=5<br>av.=1<br>md=1<br>dev.=0          |
| <sup>5.3)</sup> Applied to what we were learning in the course.                                                               | Strongly Agree | 100% 0% 0%<br>1 2 3    | 0% 0%<br>4 5 | Strongly Disagree | n=5<br>av.=1<br>md=1<br>dev.=0          |
| <sup>5.4)</sup> Motivated me to learn new information on my own.                                                              | Strongly Agree | 80% 20% 0%             | 0% 0%<br>4 5 | Strongly Disagree | n=5<br>av.=1.2<br>md=1<br>dev.=0.4      |
| <sup>5.5)</sup> Allowed me to interact well with others in the class.                                                         | Strongly Agree |                        | 0% 0%<br>4 5 | Strongly Disagree | n=5<br>av.=2<br>md=2<br>dev.=1          |
| <sup>5.6)</sup> I can apply the knowledge and skills learned in this course to my work or other non-class related activities. | Strongly Agree |                        | 0% 0%<br>4 5 | Strongly Disagree | n=5<br>av.=1<br>md=1<br>dev.=0          |
| <sup>5.7)</sup> I felt comfortable interacting with others in the course.                                                     | Strongly Agree |                        | 0% 0%<br>4 5 | Strongly Disagree | n=5<br>av.=2<br>md=2<br>dev.=1          |
| <sup>5.8)</sup> Course grading procedures, such as requirements for an A, B, or C, were clearly defined                       | Strongly Agree | 100% 0% 0%<br>1 2 3    | 0% 0%<br>4 5 | Strongly Disagree | n=5<br>av.=1<br>md=1<br>dev.=0          |
| <sup>5.9)</sup> How activities are weighted, such as Quizzes are 40% of the total grade, were clearly outlined in the course. | Strongly Agree | 100% 0% 0%<br>1 2 3    | 0% 0%<br>4 5 | Strongly Disagree | n=5<br>av.=1<br>md=1<br>dev.=0          |