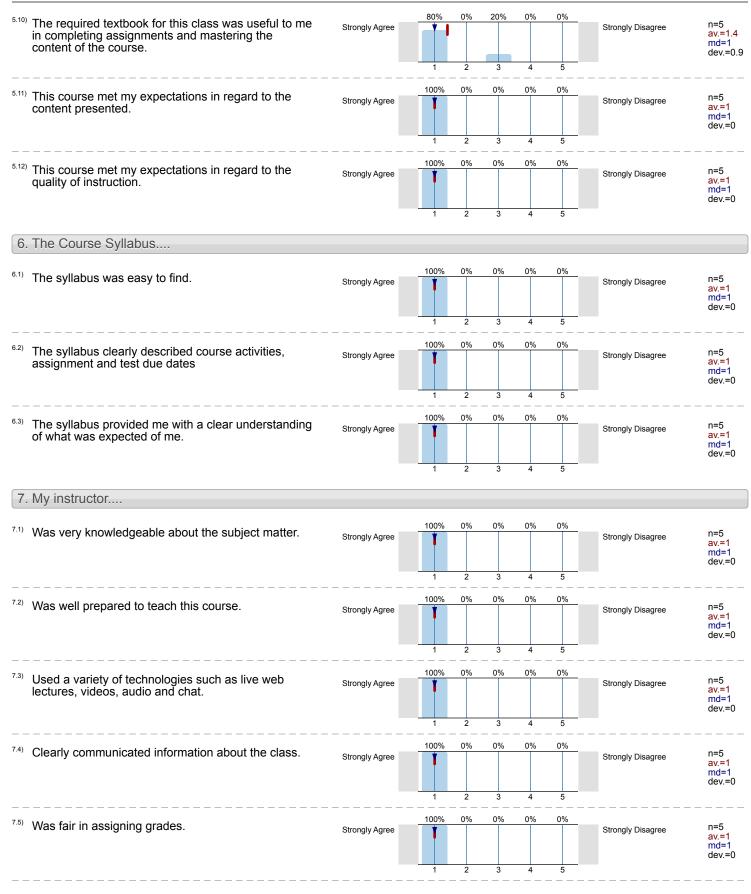

|                                                                                                                               |                | Joy Rennedy-Oneni, CON |              | . ,               | - 1- 5                                  |
|-------------------------------------------------------------------------------------------------------------------------------|----------------|------------------------|--------------|-------------------|-----------------------------------------|
| <sup>4.12)</sup> IT Help Desk                                                                                                 | Very Satisfied | 100% 0% 0%             | 0% 0%        | Very Dissatisfied | n=3<br>av.=1<br>md=1<br>dev.=0<br>ab.=2 |
| <sup>4.13)</sup> Online Help Desk                                                                                             | Very Satisfied |                        | 0% 0%<br>4 5 | Very Dissatisfied | n=2<br>av.=1<br>md=1<br>dev.=0<br>ab.=3 |
| 5. Course Design<br>Course activities (assignments, discussions, quizzes                                                      | )              |                        |              |                   |                                         |
| <sup>5.1)</sup> Instructions were clear and understandable.                                                                   | Strongly Agree | 100% 0% 0%             | 0% 0%        | Strongly Disagree | n=5<br>av.=1<br>md=1<br>dev.=0          |
| <sup>5.2)</sup> Helped me to understand the subject.                                                                          | Strongly Agree | 100% 0% 0%<br>1 2 3    | 0% 0%<br>4 5 | Strongly Disagree | n=5<br>av.=1<br>md=1<br>dev.=0          |
| <sup>5.3)</sup> Applied to what we were learning in the course.                                                               | Strongly Agree | 100% 0% 0%<br>1 2 3    | 0% 0%<br>4 5 | Strongly Disagree | n=5<br>av.=1<br>md=1<br>dev.=0          |
| <sup>5.4)</sup> Motivated me to learn new information on my own.                                                              | Strongly Agree | 80% 20% 0%             | 0% 0%<br>4 5 | Strongly Disagree | n=5<br>av.=1.2<br>md=1<br>dev.=0.4      |
| <sup>5.5)</sup> Allowed me to interact well with others in the class.                                                         | Strongly Agree |                        | 0% 0%<br>4 5 | Strongly Disagree | n=5<br>av.=2<br>md=2<br>dev.=1          |
| <sup>5.6)</sup> I can apply the knowledge and skills learned in this course to my work or other non-class related activities. | Strongly Agree |                        | 0% 0%<br>4 5 | Strongly Disagree | n=5<br>av.=1<br>md=1<br>dev.=0          |
| <sup>5.7)</sup> I felt comfortable interacting with others in the course.                                                     | Strongly Agree |                        | 0% 0%<br>4 5 | Strongly Disagree | n=5<br>av.=2<br>md=2<br>dev.=1          |
| <sup>5.8)</sup> Course grading procedures, such as requirements for an A, B, or C, were clearly defined                       | Strongly Agree | 100% 0% 0%<br>1 2 3    | 0% 0%<br>4 5 | Strongly Disagree | n=5<br>av.=1<br>md=1<br>dev.=0          |
| <sup>5.9)</sup> How activities are weighted, such as Quizzes are 40% of the total grade, were clearly outlined in the course. | Strongly Agree | 100% 0% 0%<br>1 2 3    | 0% 0%<br>4 5 | Strongly Disagree | n=5<br>av.=1<br>md=1<br>dev.=0          |